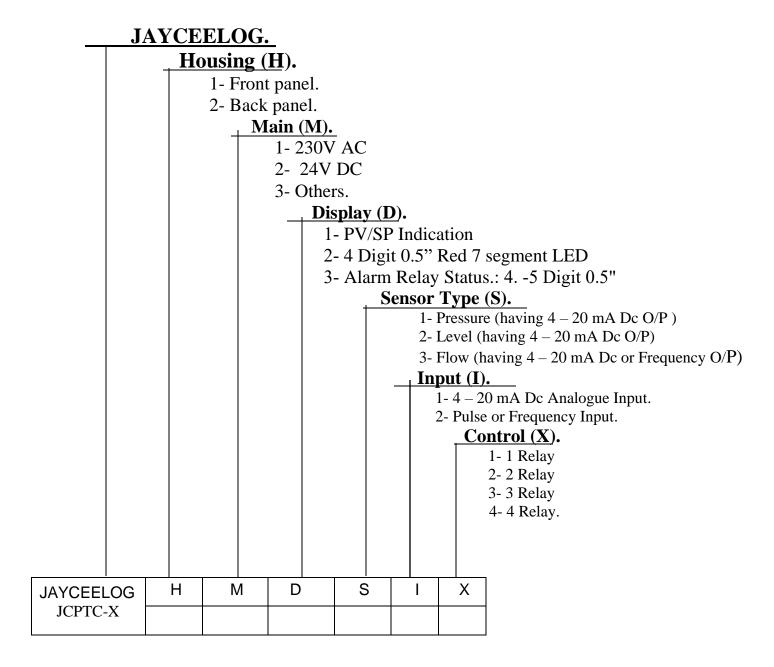

## TECHNICAL SPECIFICATIONS

Suitable for any ON/OFF application .

**Type :- JAYCEELOG – JCPTC-X** 

| 1 | Housing      | <ol> <li>Front Panel.</li> <li>Back Panel.</li> </ol>                                                                                                |
|---|--------------|------------------------------------------------------------------------------------------------------------------------------------------------------|
| 2 | Main         | 1. 230 V AC<br>2. 24V DC<br>3. Others                                                                                                                |
| 3 | Display      | <ol> <li>PV/SP indication</li> <li>4 Digit 0.5" Red 7 segment LED</li> <li>Alarm Relay Status; 4) - 5 Digit 7 segment LED</li> </ol>                 |
| 4 | Sensors Type | <ol> <li>Pressure (having 4 – 20 mA Dc O/P)</li> <li>Level (having 4 – 20 mA Dc O/P)</li> <li>Flow (having 4 – 20 mA Dc or Frequency O/P)</li> </ol> |
| 5 | Input        | 1- 4 – 20 mA Dc Analogue Input<br>2- Pulse or Frequency Input                                                                                        |
| 6 | Control      | 1- 1 Relay.<br>2- 2 Relay.<br>3- 3 Relay.<br>4- 4 Relay.                                                                                             |

## MODEL SELECTION